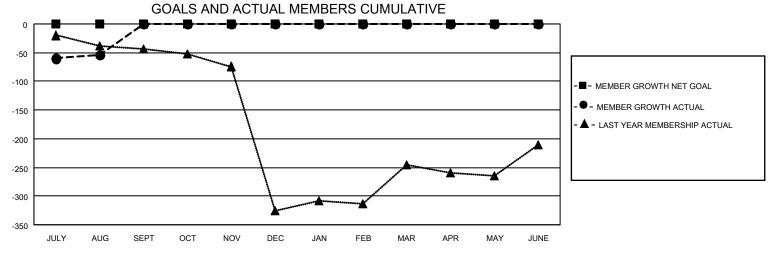

## MONTHLY MEMBERSHIP PROGRESS REPORT

LOCATION INDIA District 316 H Results as of: 8/31/2023

| Clubs                 |               |           |               | Members               |                        |                         |                                                    |  |
|-----------------------|---------------|-----------|---------------|-----------------------|------------------------|-------------------------|----------------------------------------------------|--|
| RESULTS FOR 2023-2024 |               |           |               | RESULTS FOR 2023-2024 |                        |                         |                                                    |  |
| QUARTER               | NEW CLUB GOAL | NEW CLUBS | DROPPED CLUBS | QUARTER MEM           | BER GROWTH NET<br>GOAL | MEMBER GROWTH<br>ACTUAL | DROPPED<br>MEMBERS ACTUAL<br>(including transfers) |  |
| JULY/AUG/SEPT         | 0             | 0         | 2             | JULY/AUG/SEPT         | 0                      | 37                      | 90                                                 |  |
| OCT/NOV/DEC           | 0             | 0         | 0             | OCT/NOV/DEC           | 0                      | 0                       | 0                                                  |  |
| JAN/FEB/MAR           | 0             | 0         | 0             | JAN/FEB/MAR           | 0                      | 0                       | 0                                                  |  |
| APR/MAY/JUNE          | 0             | 0         | 0             | APR/MAY/JUNE          | 0                      | 0                       | 0                                                  |  |